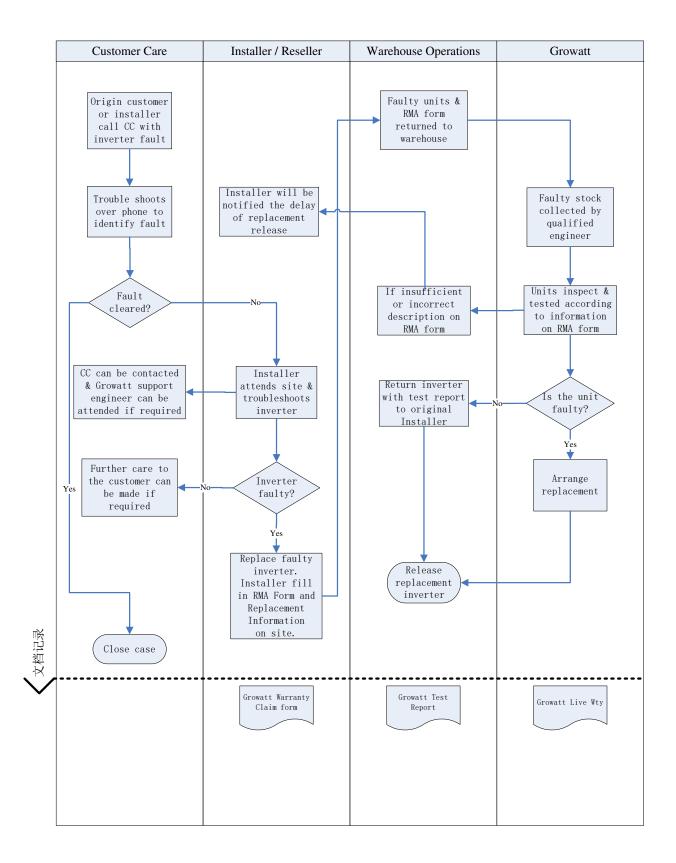

#### (2) Sample of warranty claim procedure

GROWATT NEW ENERGY TECHNOLOGY CO.,LTD Building B, Jiayu Industrial Zone, #28 Guanghui Road, Longteng Community, Shiyan, Baoan District, Shenzhen, P.R. China

T + 86 755 2951 5888 F + 86 755 2747 2131 P.C. 518000 E info@ginverter.com